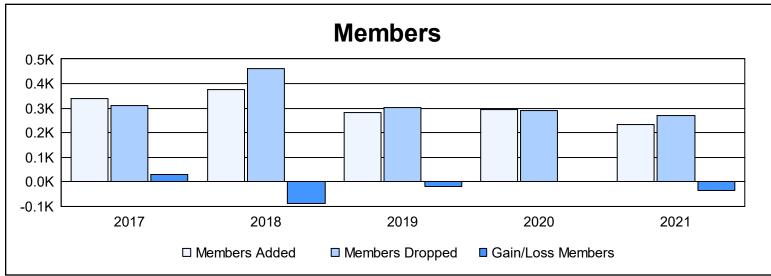

District 2 X1 As of June 2021 Cumulative

| Year      | New<br>Clubs | Dropped<br>Clubs | Gain/<br>Loss<br>Clubs | New<br>Members | Charter<br>Members | Reinstate<br>Members | Transfer<br>Members | Total<br>Member<br>Added | Total<br>Members<br>Dropped | Gain/<br>Loss<br>Members |
|-----------|--------------|------------------|------------------------|----------------|--------------------|----------------------|---------------------|--------------------------|-----------------------------|--------------------------|
| 2016-2017 | 2            | 1                | 1                      | 247            | 65                 | 21                   | 8                   | 341                      | 312                         | 29                       |
| 2017-2018 | 2            | 6                | -4                     | 260            | 61                 | 31                   | 22                  | 374                      | 463                         | -89                      |
| 2018-2019 | 1            | 2                | -1                     | 182            | 86                 | 6                    | 9                   | 283                      | 301                         | -18                      |
| 2019-2020 | 1            | 0                | 1                      | 237            | 25                 | 20                   | 11                  | 293                      | 290                         | 3                        |
| 2020-2021 | 1            | 1                | 0                      | 190            | 28                 | 8                    | 8                   | 234                      | 270                         | -36                      |
| Average   | 1            | 2                | -1                     | 223            | 53                 | 17                   | 12                  | 305                      | 327                         | -22                      |