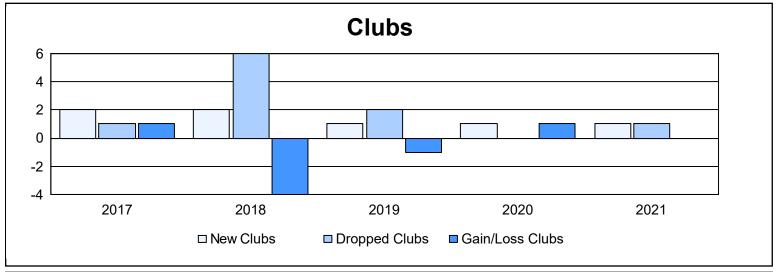

District 2 X1 As of June 2021 Cumulative

| Year      | New<br>Clubs | Dropped<br>Clubs | Gain/<br>Loss<br>Clubs | New<br>Members | Charter<br>Members | Reinstate<br>Members | Transfer<br>Members | Total<br>Member<br>Added | Total<br>Members<br>Dropped | Gain/<br>Loss<br>Members |
|-----------|--------------|------------------|------------------------|----------------|--------------------|----------------------|---------------------|--------------------------|-----------------------------|--------------------------|
| 2016-2017 | 2            | 1                | 1                      | 247            | 65                 | 21                   | 8                   | 341                      | 312                         | 29                       |
| 2017-2018 | 2            | 6                | -4                     | 260            | 61                 | 31                   | 22                  | 374                      | 463                         | -89                      |
| 2018-2019 | 1            | 2                | -1                     | 182            | 86                 | 6                    | 9                   | 283                      | 301                         | -18                      |
| 2019-2020 | 1            | 0                | 1                      | 237            | 25                 | 20                   | 11                  | 293                      | 290                         | 3                        |
| 2020-2021 | 1            | 1                | 0                      | 190            | 28                 | 8                    | 8                   | 234                      | 270                         | -36                      |
| Average   | 1            | 2                | -1                     | 223            | 53                 | 17                   | 12                  | 305                      | 327                         | -22                      |